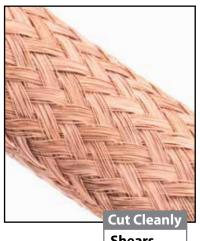

## **Bare Copper Braid for a Wide Variety of Applications!**

Techflex high purity Copper Sleeve is a 100% copper braid for grounding, shielding, and many other unique projects. Our copper series of metal braids are pure metal with no fillers or coating to provide many years of continuous use. Our braid is suitable for hoses, wires, and other lines on a wide variety of applications. Techflex Bar Copper braid will provide high flexibility and excellent current transmission for your demanding uses.