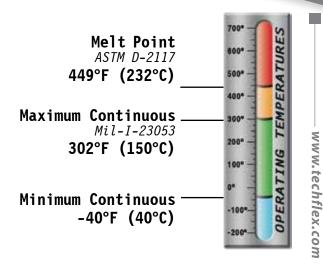

| Copper              | 3.10         |
| 1/2"            | MBC0.50CP | .020"             | 1/2"        | 1"          | 250′          | 25′           | Copper              | 4.10         |

- Put Ups -



**Shears** 

Material Copper

Grade

MBC

## **Bare Copper Braid for a Wide Variety of Applications!**

Techflex high purity Copper Sleeve is a 100% copper braid for grounding, shielding, and many other unique projects. Our copper series of metal braids are pure metal with no fillers or coating to provide many years of continuous use. Our braid is suitable for hoses, wires, and other lines on a wide variety of applications. Techflex Bar Copper braid will provide high flexibility and excellent current transmission for your demanding uses.















Rating \_\_\_\_\_ Non Flammable



## **CHEMICAL** RESISTANCE

1=No Effect

4=More Affected

2=Little Effect

5=Severely Affected

3=Affected

| Aromatic Solvents                 | 1   |
|-----------------------------------|-----|
| Aliphatic Solvents                | 1   |
| Chlorinated Solvents              |     |
| Weak Bases                        | 1   |
| Salts                             | 1   |
| Strong Bases                      | 2   |
| Salt Water <i>0-S-1926</i>        | 1   |
| Hydraulic Fluid <i>MIL-H-5606</i> |     |
| Lube Oil <i>MIL-L-7808</i>        | 1   |
| De-Icing Fluid <i>MIL-A-8243</i>  | 1   |
| Strong Acids                      | 5   |
| Strong Oxidants                   | 5   |
| Esters/Ketones                    | 1   |
| UV Light                          | 2   |
| Petroleum